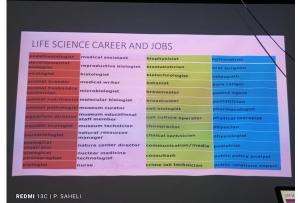

### Subject: Career Guidance of Semester - I Students

This is for the information of all concerned that a Guidance Session on Career Prospects after Graduation for the Zoology (Hons. / Hons. with Research) Students will be organized jointly by the Placement and Service Matters Cell and Department of Zoology of this college. The newly admitted Semester -I students (NEP) are requested to attend the same positively as per the following schedule. Respected Principal of this college will deliver the inaugural address to the audience.