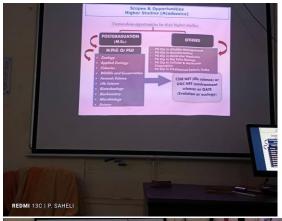

### Subject: Career Guidance of Semester - I Students

This is for the information of all concerned that a Guidance Session on Career Prospects after Graduation for the Zoology (Hons. / Hons. with Research) Students will be organized jointly by the Placement and Service Matters Cell and Department of Zoology of this college. The newly admitted Semester -I students (NEP) are requested to attend the same positively as per the following schedule. Respected Principal of this college will deliver the inaugural address to the audience.

Date: 27.08.2024 (Tuesday)

Venue: P.G. E-classroom, Department of Zoology

Time: 11:00 am onwards

Resource Person: Dr. Srikanta Guria, Assistant Professor in Zoology, Barasat Govt. College

Dr. Somaditya Dey, Assistant Professor in Zoology, Barasat Govt. College