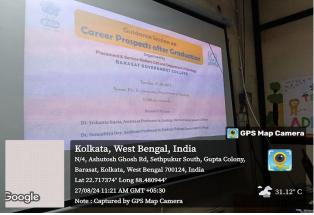

## Guidance Session on

## Career Prospects after Graduation

Organized by

Placement & Service Matters Cell and Department of Zoology

# BARASAT GOVERNMENT COLLEGE

Tuesday, 27.08.2024

Venue: P.G. E-classroom, Department of Zoology

11:00 am onwards

Resource Person

Dr. Srikanta Guria, Assistant Professor in Zoology, Barasat Government College

Dr. Somaditya Dey, Assistant Professor in Zoology, Barasat Government College

Barasat Government College Department of Zoology