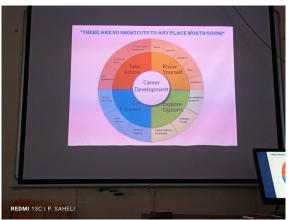

### Subject: Career Guidance of Semester - I Students

This is for the information of all concerned that a Guidance Session on Career Prospects after Graduation for the Zoology (Hons. / Hons. with Research) Students will be organized jointly by the Placement and Service Matters Cell and Department of Zoology of this college. The newly admitted Semester -I students (NEP) are requested to attend the same positively as per the following schedule. Respected Principal of this college will deliver the inaugural address to the audience.

Date: 27.08.2024 (Tuesday)

Venue: P.G. E-classroom, Department of Zoology

Time: 11:00 am onwards

Resource Person: Dr. Srikanta Guria, Assistant Professor in Zoology, Barasat Govt. College

Dr. Somaditya Dey, Assistant Professor in Zoology, Barasat Govt. College